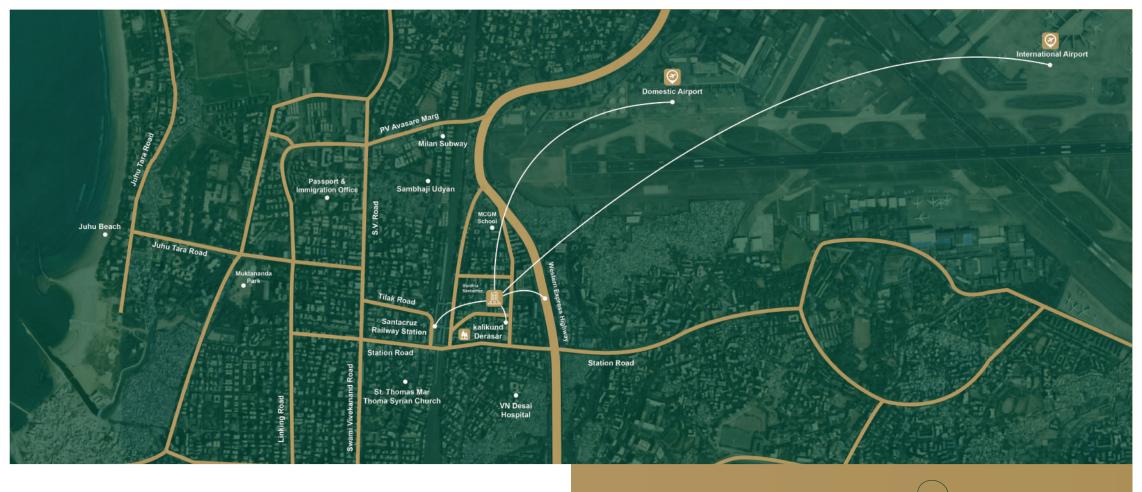

### Easy Connectivity

- 200 Meters from Santacruz Railway Station
- 450 Meters from National Highway No: 8
- 5.75 KM from International Airport
- 😊 10 minutes away from Bandra Kurla Complex
- Only minutes away from Orion Mall and Multiplex
- Kalikund Derasar at a walking distance

## Connectivity |

- ♦ International Airport 15 Minutes Drive
- Domestic Airport 10 Minutes Drive

### Neighboring Hotels

- Grand Hyatt
- ◆ Genesis Resorts
- ♦ Hotel Sahara Star
- ◆ Trident
- Sofitel

# Close by Educational Institutions

- ◆ Panbai International School : 750m
- ◆ Podar International School: 1.3km
- St. Charles High School : 2.1km
- ◆ Public High School & College : 2.4km
- ◆ Air India Modern School: 3.7km
- ♦ Kalina University : 3.7km
- ♦ NMIMS College : 4km

# Proximity of Hospitals

♦ V N Desai Hospital : 1.2km

♦ Nanavati Hospital : 2.4km

♦ Asian Heart Institute : 4.3km

♦ Lilavati Hospital : 7.2km