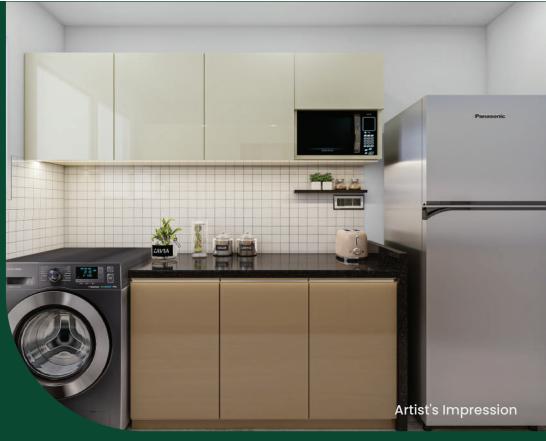

- Imported Marble Flooring
- Glazed And Anti Skid Tiles In Bathroom
- Modular Kitchen With Black Granite Platform