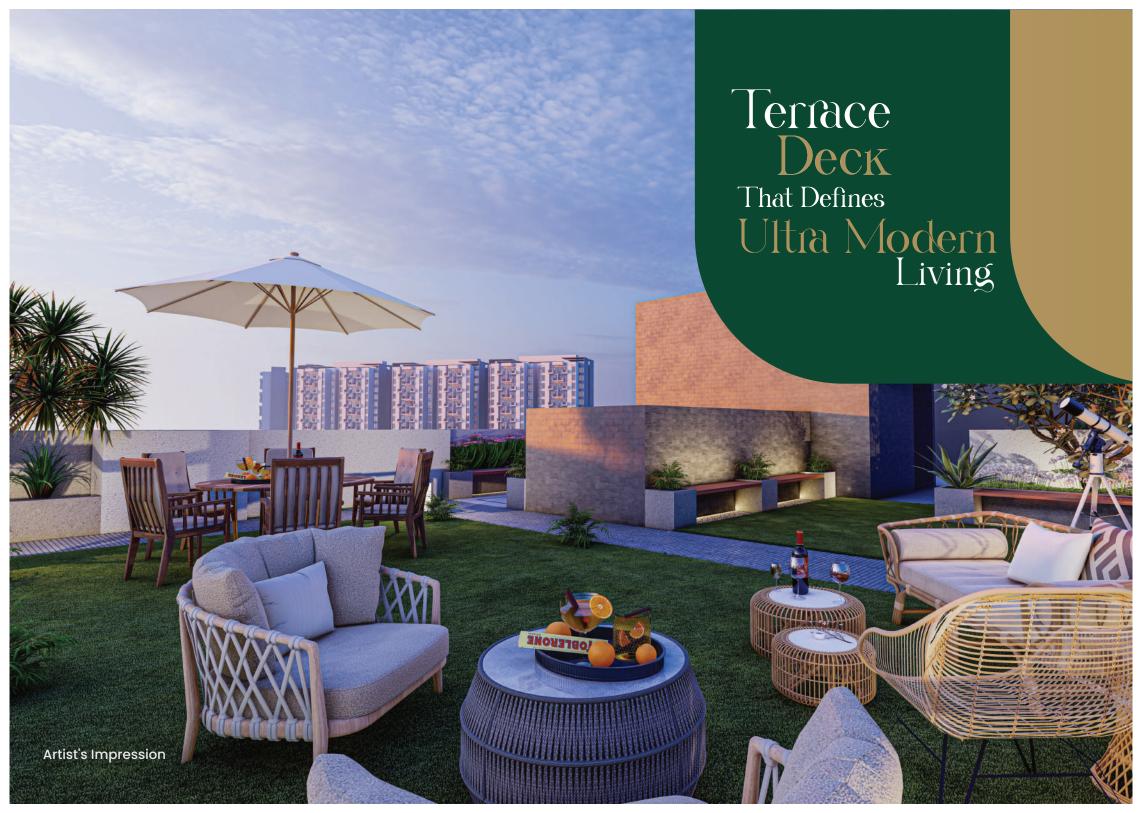

#### **Amenities Includes:**

- ♦ Entrance Lobby With High Ceiling And Italian Marble Flooring
- High Speed Elevators
- Main Door With Secured Digital Locks, Video Door Phone System & Intercom Facility
- ◆ CCTV In Selected Common Areas
- ♦ Terrace Deck With Recreational Space