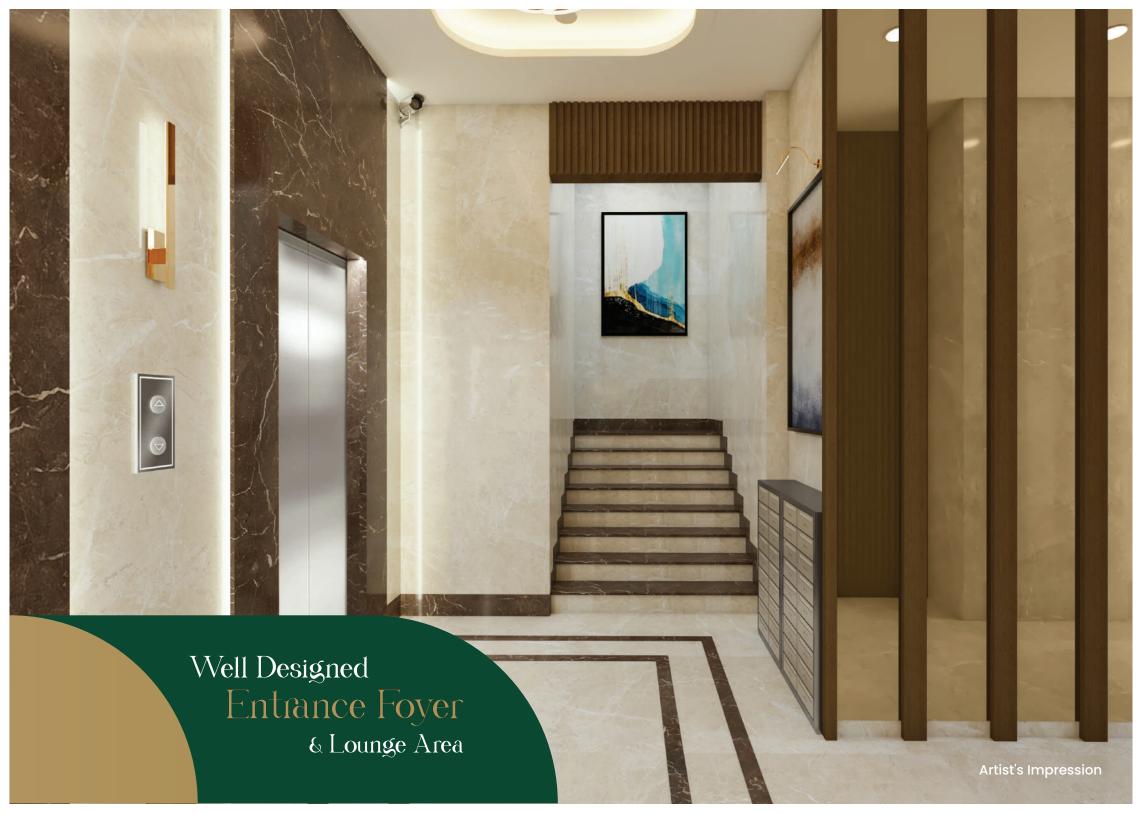

#### **Amenities Includes:**

- ♦ Entrance Lobby With High Ceiling And Italian Marble Flooring
- High Speed Elevators
- Main Door With Secured Digital Locks, Video Door Phone System & Intercom Facility
- ◆ CCTV In Selected Common Areas
- ♦ Terrace Deck With Recreational Space

- Imported Marble Flooring
- Glazed And Anti Skid Tiles In Bathroom
- Modular Kitchen With Black Granite Platform