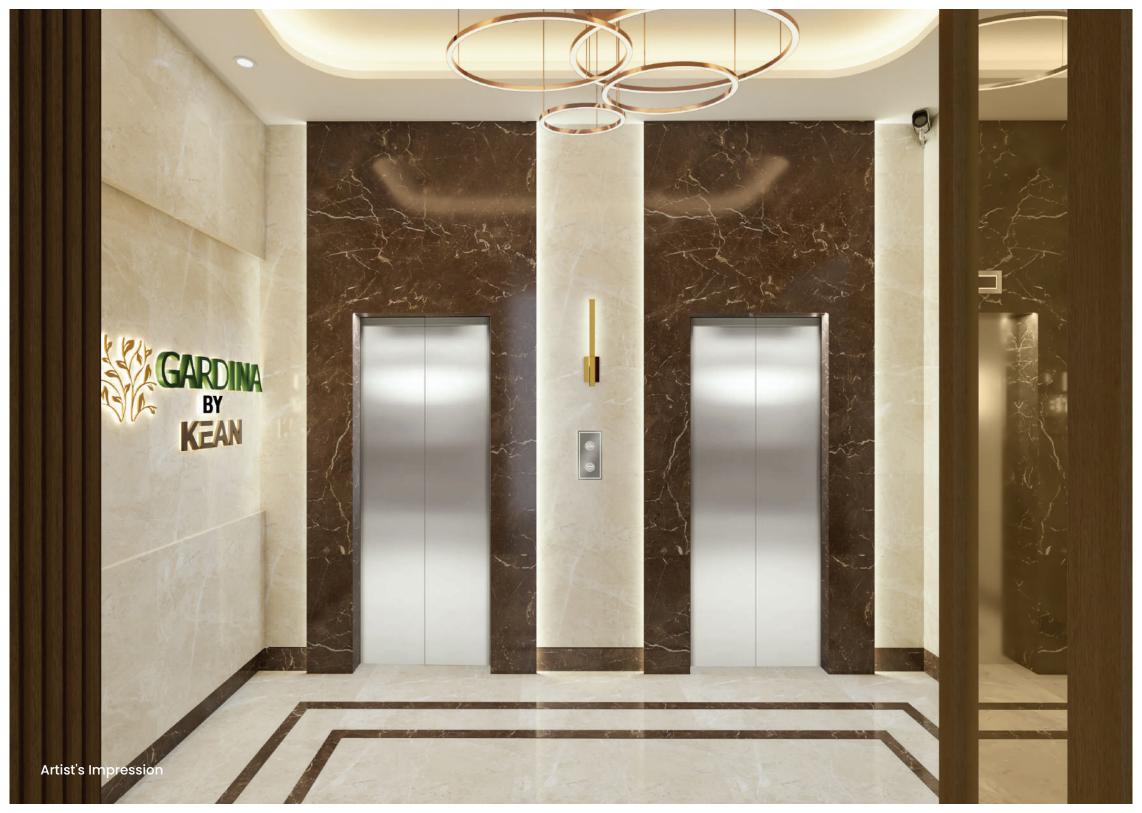

#### **Amenities Includes:**

- ♦ Entrance Lobby With High Ceiling And Italian Marble Flooring
- High Speed Elevators
- Main Door With Secured Digital Locks, Video Door Phone System & Intercom Facility
- ◆ CCTV In Selected Common Areas
- ♦ Terrace Deck With Recreational Space