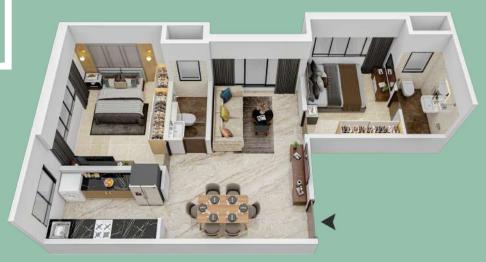

2km



## Comforts That Welcome Ultra Modern Life

Contemporary Living, Comfort, Mood And Style. Gardina By Kean Is An Ideal Home For People Of This Ultra-Modern Era.

#### **Amenities Includes:**

- ♦ Entrance Lobby With High Ceiling And Italian Marble Flooring
- High Speed Elevators
- Main Door With Secured Digital Locks, Video Door Phone System & Intercom Facility
- ◆ CCTV In Selected Common Areas
- ♦ Terrace Deck With Recreational Space







- Imported Marble Flooring
- Glazed And Anti Skid Tiles In Bathroom
- Modular Kitchen With Black Granite Platform















### The Floor Plans



3<sup>rd</sup> Floor Plan





6<sup>th</sup> Floor Plan







8<sup>th</sup> Floor Plan

10<sup>th</sup> Floor Plan









11th Floor Plan

13<sup>th</sup> Floor Plan



### Isometric Mоскир



Unit 1302









#### Disclaimer

The Amenities, Specifications, Facilities, Surrounding Infrastructure & Features Shown And The Image Renders Used Here In Are Purely Indicative And For Representational Purpose & May Differ From Actuals. The Same Are Subject To The Approval Of The Respective Authorities.



SITE : Gardina Road No. 3, Sen Nagar, Near Kalikund Derasar, Santacruz (East), Mumbai - 400055

OFFICE: 24th floor, Sunshine Tower, Senapati Bapat Marg, Prabhadevi (Parel) West, Mumbai - 400013