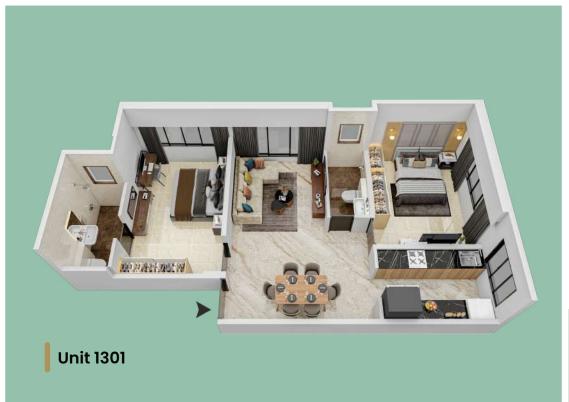

♦ Lilavati Hospital : 7.2km



## Comforts That Welcome Ultra Modern Life

Contemporary Living, Comfort, Mood And Style. Gardina By Kean Is An Ideal Home For People Of This Ultra-Modern Era.

#### **Amenities Includes:**

- ♦ Entrance Lobby With High Ceiling And Italian Marble Flooring
- High Speed Elevators
- Main Door With Secured Digital Locks, Video Door Phone System & Intercom Facility
- ◆ CCTV In Selected Common Areas
- ♦ Terrace Deck With Recreational Space







- Imported Marble Flooring
- Glazed And Anti Skid Tiles In Bathroom
- Modular Kitchen With Black Granite Platform















### The Floor Plans



3<sup>rd</sup> Floor Plan





6<sup>th</sup> Floor Plan







8<sup>th</sup> Floor Plan

10<sup>th</sup> Floor Plan









11th Floor Plan

13<sup>th</sup> Floor Plan



### Isometric Mоскир



Unit 1302









#### Disclaimer

The Amenities, Specifications, Facilities, Surrounding Infrastructure & Features Shown And The Image Renders Used Here In Are Purely Indicative And For Representational Purpose & May Differ From Actuals. The Same Are Subject To The Approval Of The Respective Authorities.



SITE : Gardina Road No. 3, Sen Nagar, Near Kalikund Derasar, Santacruz (East), Mumbai - 400055

OFFICE: 24th floor, Sunshine Tower, Senapati Bapat Marg, Prabhadevi (Parel) West, Mumbai - 400013